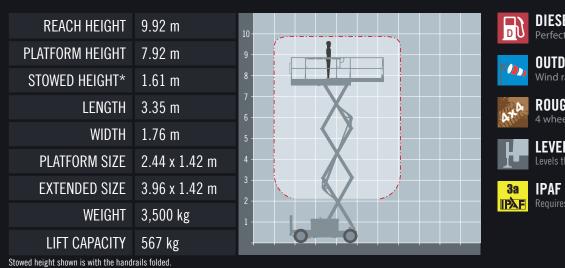

## SKYJACK SJ6826 RT

## Rough terrain diesel scissor lift

**DIESEL POWERED** Perfect for external applications

The Skyjack SJ6826 RT is a rough terrain diesel scissor lift that is ideally suited for use outdoors on a wide range of construction, installation and maintenance tasks - such as installing and maintaining windows, roofing, cladding and decorating.